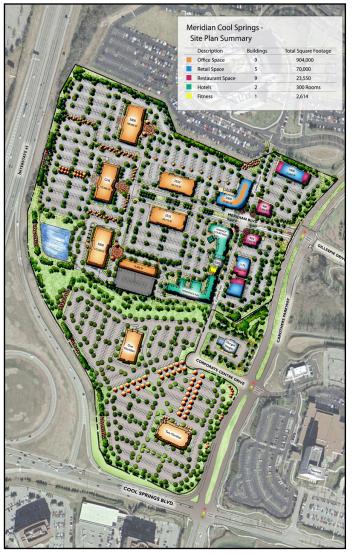

TIONS OF MERIDIAN

#### **CONTACT INFORMATION:**

THOMAS MCDANIEL TMCDANIEL@BOYLE.COM (615) 550-5579





- , 177,000 SF BUILDING WITH HIGH VISIBILITY AND EASY ACCESS
- , INTERSECTION OF I-65/COOL SPRINGS BLVD.
- VIBRANT, PEDESTRIAN FRIENDLY MIXED-USE OFFICE ENVIRONMENT WITH WALKABLE RETAIL AND RESTAURANTS
- 1 MILLION SF OF OFFICE SPACE IN 8 BUILDINGS
- , 2 HOTELS ON-SITE
- 52,000 SF OF RETAIL AND RESTAURANT SPACE AT MERIDIAN COOL SPRINGS
- RETAILERS INCLUDE THE EGG & I, BOSCOS, HERITAGE CLEANERS, NUCCI'S ITALIAN ICE & GELATO, J'ON ALAN SALON, WOODHOUSE DAY SPA, BB&T BANK, SWANKY'S TACO SHOP, THE CAJUN STEAMER, NOODLES & CO., WHOLY CREPE, AND JERSEY MIKE'S







2000 Meridian Blvd., Suite 250 Franklin, TN 37067

Ph: 615-550-5575 www.boyle.com



## AVAILABILITIES

### Meridian Site Plan







SUITE 520: