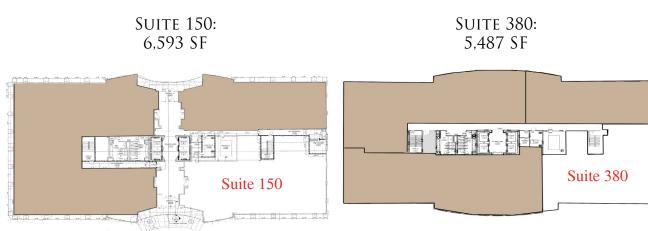

ONS OF MERIDIAN

#### **CONTACT INFORMATION:**

THOMAS MCDANIEL TMCDANIEL@BOYLE.COM (615) 550-5579





- , 177,000 SF BUILDING WITH HIGH VISIBILITY AND EASY ACCESS
- , INTERSECTION OF I-65/COOL SPRINGS BLVD.
- VIBRANT, PEDESTRIAN FRIENDLY MIXED-USE OFFICE ENVIRONMENT WITH WALKABLE RETAIL AND RESTAURANTS
- 1 MILLION SF OF OFFICE SPACE IN 8 BUILDINGS
- , 2 HOTELS ON-SITE
- 52,000 SF OF RETAIL AND RESTAURANT SPACE AT MERIDIAN COOL SPRINGS
- RETAILERS INCLUDE THE EGG & I, BOSCOS, HERITAGE CLEANERS, NUCCI'S ITALIAN ICE & GELATO, J'ON ALAN SALON, WOODHOUSE DAY SPA, BB&T BANK, SWANKY'S TACO SHOP, THE CAJUN STEAMER, NOODLES & CO., WHOLY CREPE, AND JERSEY MIKE'S







2000 Meridian Blvd., Suite 250 Franklin, TN 37067

Ph: 615-550-5575 www.boyle.com



## AVAILABILITIES

### Meridian Site Plan







SUITE 520: