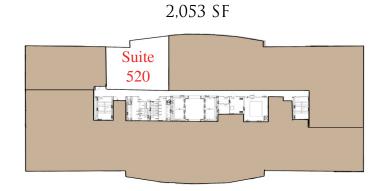

S OF MERIDIAN

#### **CONTACT INFORMATION:**

THOMAS MCDANIEL TMCDANIEL@BOYLE.COM (615) 550-5579





- , 177,000 SF BUILDING WITH HIGH VISIBILITY AND EASY ACCESS
- , INTERSECTION OF I-65/COOL SPRINGS BLVD.
- VIBRANT, PEDESTRIAN FRIENDLY MIXED-USE OFFICE ENVIRONMENT WITH WALKABLE RETAIL AND RESTAURANTS
- 1 MILLION SF OF OFFICE SPACE IN 8 BUILDINGS
- , 2 HOTELS ON-SITE
- 52,000 SF OF RETAIL AND RESTAURANT SPACE AT MERIDIAN COOL SPRINGS
- RETAILERS INCLUDE THE EGG & I, BOSCOS, HERITAGE CLEANERS, NUCCI'S ITALIAN ICE & GELATO, J'ON ALAN SALON, WOODHOUSE DAY SPA, BB&T BANK, SWANKY'S TACO SHOP, THE CAJUN STEAMER, NOODLES & CO., WHOLY CREPE, AND JERSEY MIKE'S







2000 Meridian Blvd., Suite 250 Franklin, TN 37067

Ph: 615-550-5575 www.boyle.com



## AVAILABILITIES

### Meridian Site Plan







SUITE 520: